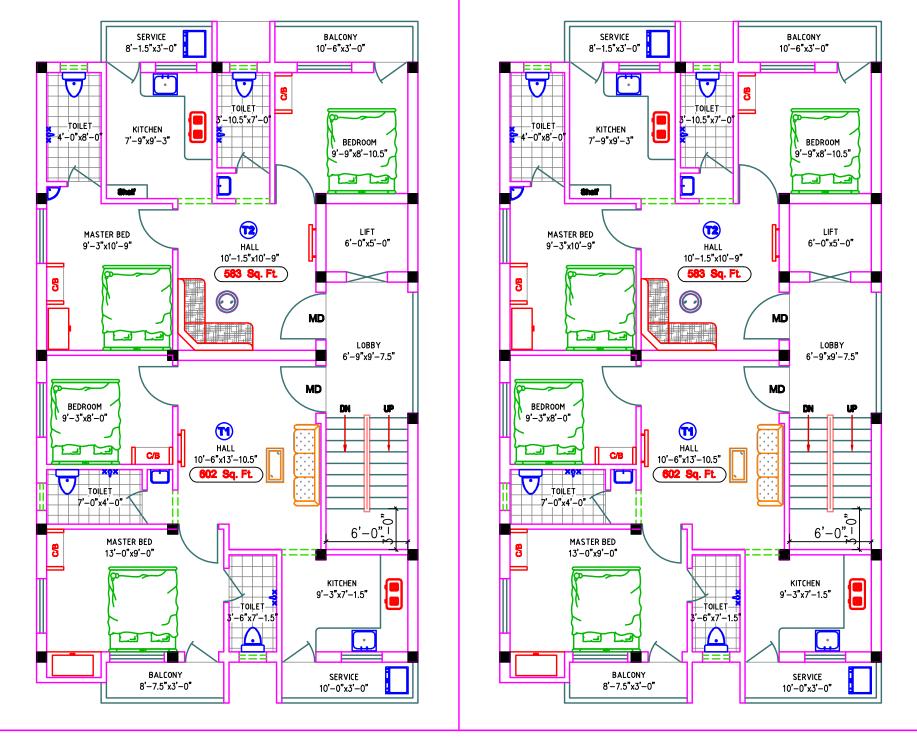

#### THIRD FLOOR Built-up Area (A & B BLOCK)

| FLAT - T1 | 602 Sq. Ft. |  |
|-----------|-------------|--|
| FLAT - T2 | 583 Sq. Ft. |  |

#### THIRD FLOOR Built-up Area (A & B BLOCK)

| FLAT - T1 | 602 Sq. Ft. |
|-----------|-------------|
| FLAT - T2 | 583 Sq. Ft. |

| TERRACE FLOOI  | R - B BLOCK |
|----------------|-------------|
| HEAD ROOM AREA | 202 Sq. Ft. |