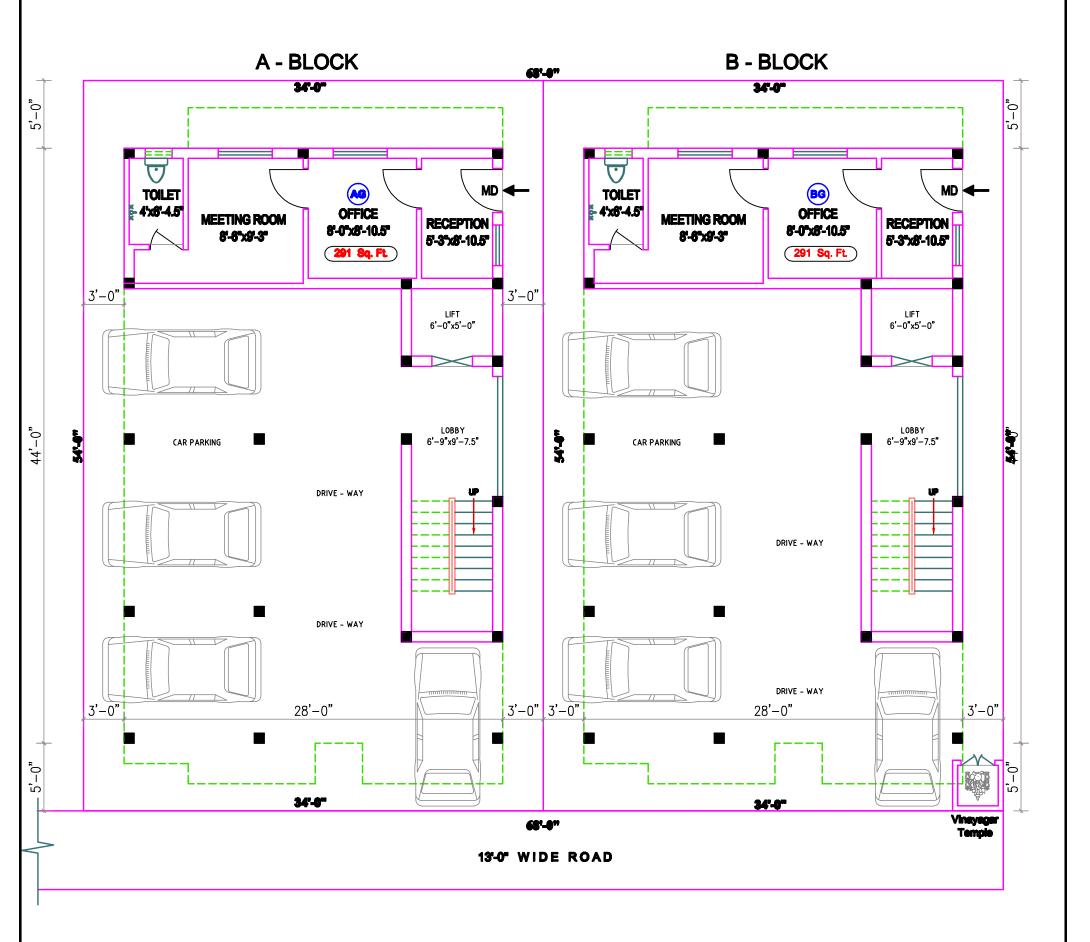

| <b>GROUND FLOOR - A BLO</b> |              |
|-----------------------------|--------------|
| BUIT-UP AREA                | 1232 Sq. Ft. |

| GROUND FLOOF | R - B BLOCK  |
|--------------|--------------|
| BUIT-UP AREA | 1232 Sq. Ft. |

#### **FIRST PART**

| <b>GROUND FLOOP</b> | R - A BLOCK  |
|---------------------|--------------|
| BUIT-UP AREA        | 1232 Sq. Ft. |

| GROUND FLOOF | R - B BLOCK  |  |
|--------------|--------------|--|
| BUIT-UP AREA | 1232 Sq. Ft. |  |