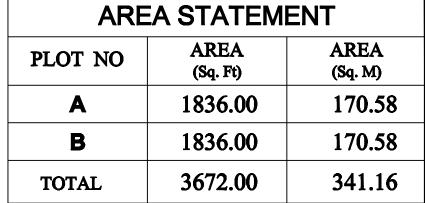

| AREA STATEMENT |                  |                 |
|----------------|------------------|-----------------|
| PLOT NO        | AREA<br>(Sq. Ft) | AREA<br>(Sq. M) |
| A              | 1836.00          | 170.58          |
| В              | 1836.00          | 170.58          |
| TOTAL          | 3672.00          | 341.16          |

A - BLOCK

PUSHPA GANAPATHY

**B-BLOCK** 

| AREA STATEMENT |                  |                 |
|----------------|------------------|-----------------|
| PLOT NO        | AREA<br>(Sq. Ft) | AREA<br>(Sq. M) |
| A              | 1836.00          | 170.58          |
| В              | 1836.00          | 170.58          |
| TOTAL          | 3672.00          | 341.16          |

PUSHPA GANAPATHY

**B-BLOCK** 

| AREA STATEMENT |                  |                 |
|----------------|------------------|-----------------|
| PLOT NO        | AREA<br>(Sq. Ft) | AREA<br>(Sq. M) |
| A              | 1836.00          | 170.58          |
| В              | 1836.00          | 170.58          |
| TOTAL          | 3672.00          | 341.16          |

# AREA STATEMENT PLOT NO AREA (Sq. Ft) AREA (Sq. M) A 1836.00 170.58 B 1836.00 170.58 TOTAL 3672.00 341.16