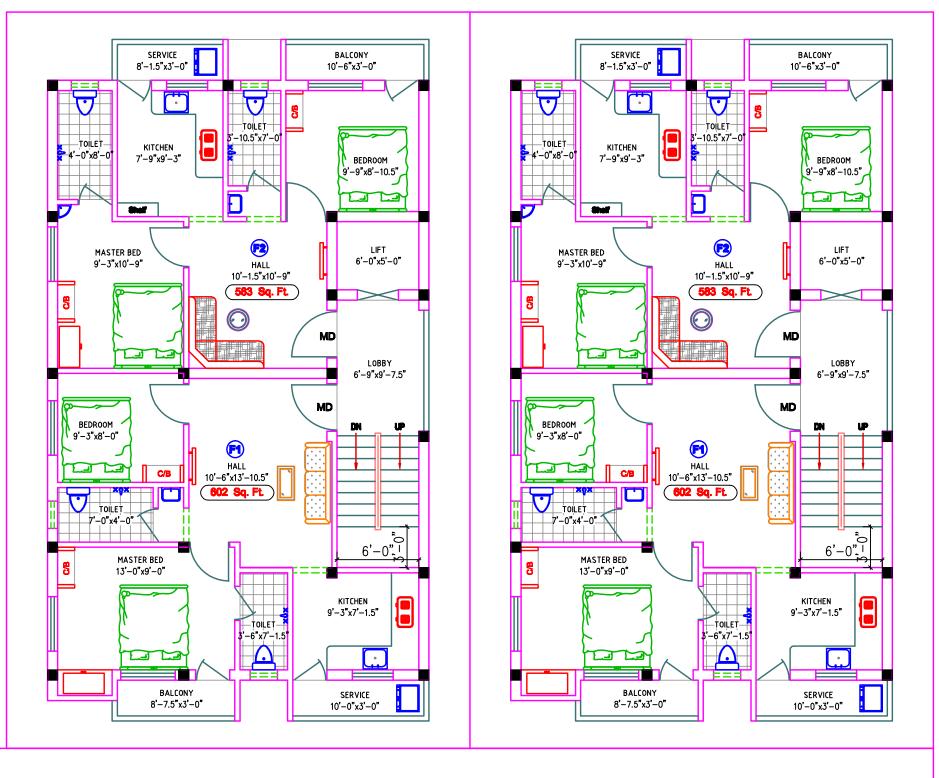

#### FIRST FLOOR Built-up Area (A & B BLOCK)

| FLAT - F1 | 602 Sq. Ft. |
|-----------|-------------|
| FLAT - F2 | 583 Sq. Ft. |

#### FIRST FLOOR Built-up Area (A & B BLOCK)

| FLAT - F1 | 602 Sq. Ft. |
|-----------|-------------|
| FLAT - F2 | 583 Sq. Ft. |

13'-0" WIDE ROAD

FIRST FLOOR PLAN FOR A & B BLOCKS

SCALE = 1": 4'-0"

A - BLOCK