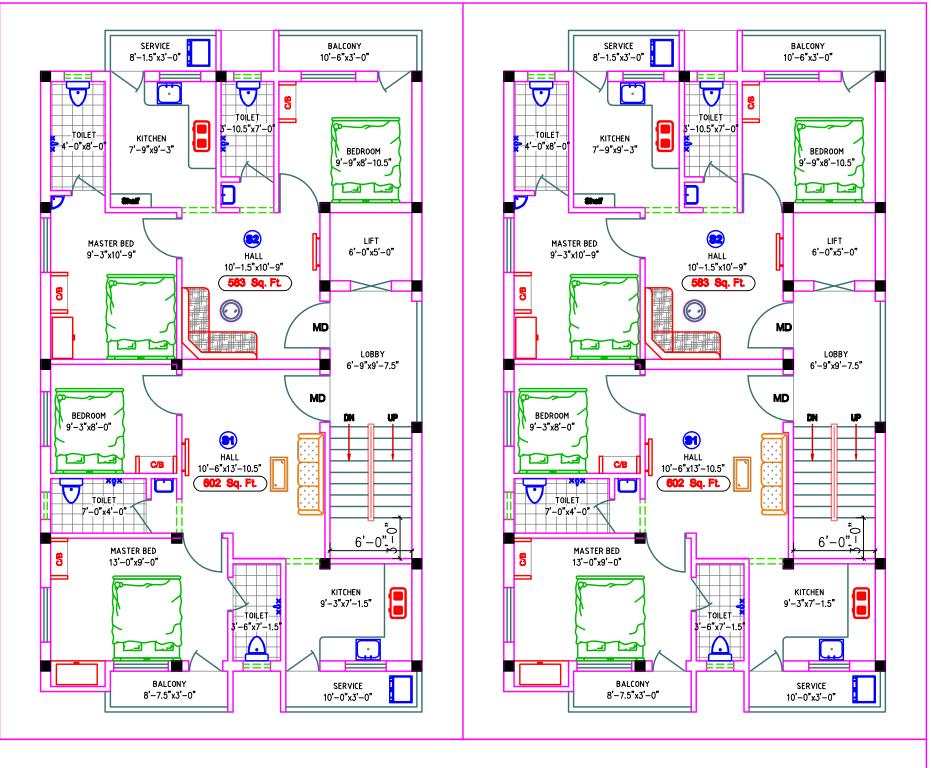

#### FIRST FLOOR Built-up Area (A & B BLOCK)

| FLAT - F1 | 602 Sq. Ft. |
|-----------|-------------|
| FLAT - F2 | 583 Sq. Ft. |

#### FIRST FLOOR Built-up Area (A & B BLOCK)

| FLAT - F1 | 602 Sq. Ft. |
|-----------|-------------|
| FLAT - F2 | 583 Sq. Ft. |

13'-0" WIDE ROAD

FIRST FLOOR PLAN FOR A & B BLOCKS

SCALE = 1": 4'-0"

A - BLOCK

#### SECOND FLOOR Built-up Area (A & B BLOCK)

| FLAT - \$1 | 602 Sq. Ft. |
|------------|-------------|
| FLAT - S2  | 583 Sq. Ft. |

#### SECOND FLOOR Built-up Area (A & B BLOCK)

| FLAT - | <b>S1</b> | 602 Sq. Ft. |
|--------|-----------|-------------|
| FLAT - | S2        | 583 Sq. Ft. |

13'-0" WIDE ROAD

SECOND FLOOR PLAN FOR A & B BLOCKS