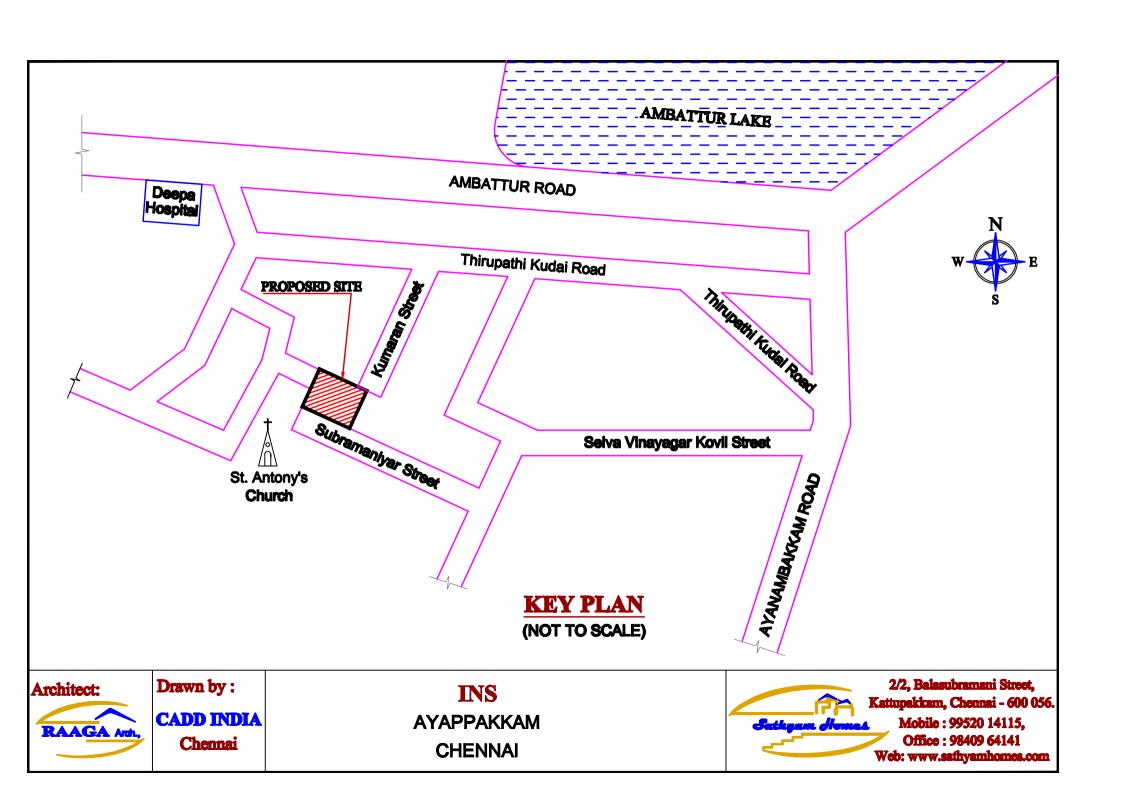

#### **PUSHPA GANAPATHY**

### GROUND FLOOR PLAN FOR A & B BLOCKS SCALE = 1": 7'-0"

Drawn by:

CADD INDIA

Chennai

03-08-2024

BLOCK A & B GROUND FLOOR

PLOT AREA = 1836.00 Sq. Ft. BUILT-UP AREA = 1232 Sq. Ft. AYYAPPAN NAGAR AYAPPAKKAM CHENNAI

| AREA STATEMENT |                  |                 |
|----------------|------------------|-----------------|
| PLOT NO        | AREA<br>(Sq. Ft) | AREA<br>(Sq. M) |
| A              | 1836.00          | 170.58          |
| В              | 1836.00          | 170.58          |
| TOTAL          | 3672.00          | 341.16          |