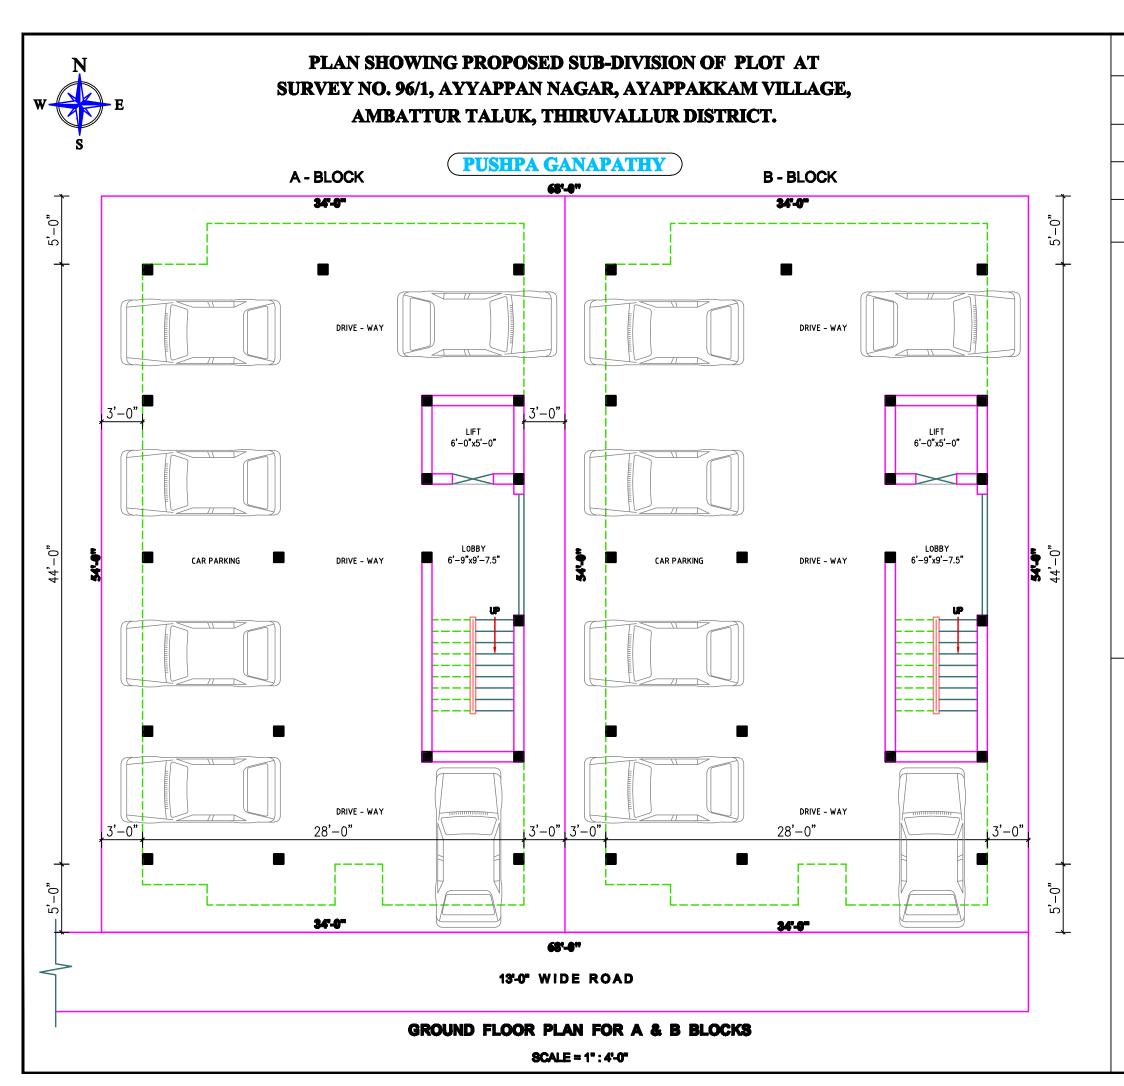

### GROUND FLOOR PLAN FOR A & B BLOCKS SCALE = 1": 7'-0"

Drawn by:

CADD INDIA

Chennai

03-08-2024

BLOCK A & B GROUND FLOOR

PLOT AREA = 1836.00 Sq. Ft. BUILT-UP AREA = 1232 Sq. Ft. AYYAPPAN NAGAR AYAPPAKKAM CHENNAI

| AREA STATEMENT |                  |                 |
|----------------|------------------|-----------------|
| PLOT NO        | AREA<br>(Sq. Ft) | AREA<br>(Sq. M) |
| A              | 1836.00          | 170.58          |
| В              | 1836.00          | 170.58          |
| TOTAL          | 3672.00          | 341.16          |

A - BLOCK

PUSHPA GANAPATHY

**B-BLOCK** 

| AREA STATEMENT |                  |                 |
|----------------|------------------|-----------------|
| PLOT NO        | AREA<br>(Sq. Ft) | AREA<br>(Sq. M) |
| A              | 1836.00          | 170.58          |
| В              | 1836.00          | 170.58          |
| TOTAL          | 3672.00          | 341.16          |